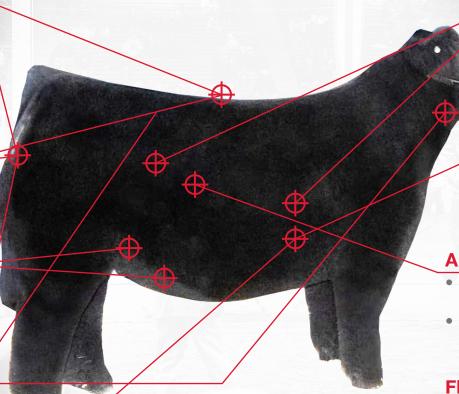

# **WHERE** our targeted supplements WORK:

#### **GOLDEN TICKET™**

- Helps support bloom and growth
- Optimizes muscle development
- Supports feed intake during times of stress

#### CHAMPION DRIVE™

- Supports muscle development
- Fat cover neutral

#### **ULTRA FULL®**

- Supports lower body fill
- Designed for optimal expansion

# FITTER 35® FITTER 52®

- Helps support muscling
- Helps optimize body fat

# **POWER FUEL®**

- Supports body condition and growth performance
- Helps optimize fat cover
- Helps support immune function

#### **DEPTH CHARGE®**

- Supports "fill" and volume
- Helps support a full physical appearance for show day

### **HEAVY WEIGHT®**

- Helps optimize fat cover
- Helps support growth by optimizing feed intake

### **ALLEVIATE®**

- Supports ruminal health for optimal performance
- Designed to support proper pH in stressful situations