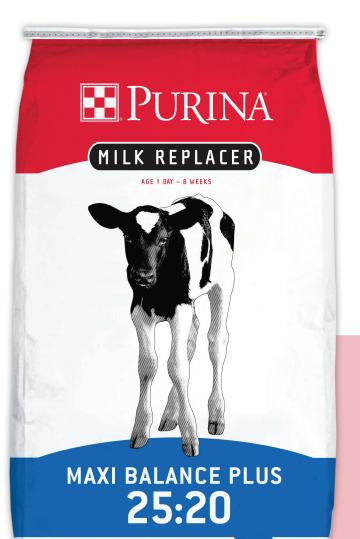

Purina<sup>®</sup> Maxi Balance<sup>®</sup> Plus Protein Blend Calf Milk Replacer

### 25% Protein

Research proven to out-perform traditional 20% and 22% formulas Formulated for performance, not just growth and maintenance

# MAXI BALANCE® PLUS

PROTEIN BLEND

## PURINA® MAXI BALANCE® PLUS DELIVERS:

- 25% Protein
- Contains a plant based feed additive proven to increase weight gain and feed intake
- Available with Bio-Mos<sup>®</sup> to support intestinal health and stability
- Available with ClariFly<sup>®</sup> to aid in the prevention of flies