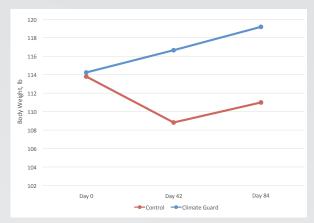

## **HOW CLIMATE GUARD™ SUPPLEMENT WORKS:**

- After 42 and 84 days of treatment, does consuming AntlerMax® Breeder pellets enhanced with Climate Guard™ were 10% and 8% heavier than the does consuming the Control diet (Table 1).
- Rib Flesh Scores of does consuming the AntlerMax® Breeder pellets enhanced with Climate Guard™ had 41% greater rib Flesh Scores on day 84 than the does consuming the Control diet (Table 2).
- The researchers observed that the does consuming the AntlerMax® Breeder pellets enhanced with Climate Guard™ frequented the feeders more often during the heat of the day than does consuming the Control diet which supported the increased weight gain and Rib Flesh Scores.

**Table 1.** The effect of Climate Guard™ Supplement diet on doe body weight during 84-day study.

**Table 2.** The effect of Climate  $Guard^{m}$  supplement diet on doe rib flesh score during 84-day study.