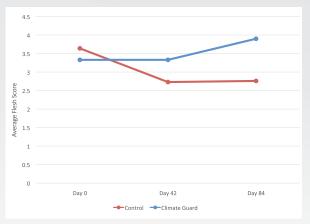

## **HOW CLIMATE GUARD™ SUPPLEMENT WORKS:**

- After 42 and 84 days of treatment, does consuming AntlerMax® Breeder pellets enhanced with Climate Guard™ were 10% and 8% heavier than the does consuming the Control diet (Table 1).
- Rib Flesh Scores of does consuming the AntlerMax® Breeder pellets enhanced with Climate Guard™ had 41% greater rib Flesh Scores on day 84 than the does consuming the Control diet (Table 2).
- The researchers observed that the does consuming the AntlerMax® Breeder pellets enhanced with Climate Guard™ frequented the feeders more often during the heat of the day than does consuming the Control diet which supported the increased weight gain and Rib Flesh Scores.

**Table 1.** The effect of Climate Guard™ Supplement diet on doe body weight during 84-day study.

**Table 2.** The effect of Climate  $Guard^{m}$  supplement diet on doe rib flesh score during 84-day study.