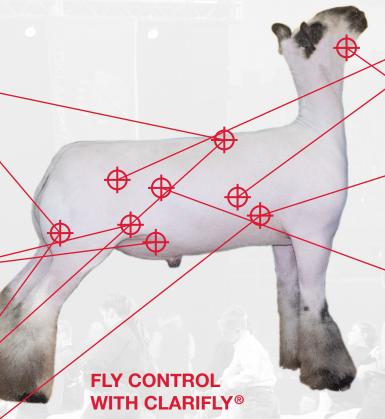

# Sheep Goat

#### POWER FUEL®

- Supports body condition and growth performance
- Helps optimize fat cover
- Helps support immune function

 Prevents the emergence of horn flies, face flies, house flies and stable flies from manure