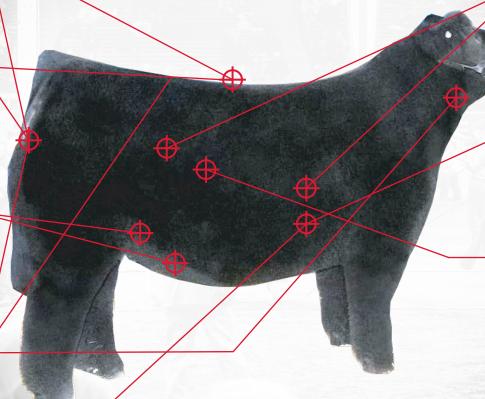

**WHERE** our targeted supplements WORK:

## **GOLDEN TICKET®**

- · High-energy, supporting bloom and shape
- Use as supplement or complete feed for creep and sale prep of lambs and goats

## CHAMPION DRIVE™

- Adds muscle definition and shape over extended feeding periods
- · Conditions skin & hair for show ready look
- · Enhances look of smooth finish and bloom

## **ULTRA FULL®**

- Provides lower body fill with progressive expansion
- Highly palatable, enhances feed intake

## FITTER 35® FITTER 52®

- Keeps muscle definition during high calorie intake periods
- Enhances youthful, feminine appearance

## **POWER FUEL® EXTREME**

- Essential fatty acids for the overall health and look of your show animal
- · High-quality fat source with consistent intake



#### **DEPTH CHARGE®**

- Promotes an "always full" appearance
- · Ideal during times when limiting feed

#### **HEAVY WEIGHT®**

- Supplemental energy source
- · Helps optimize muscle and supports healthy hair and skin

## **ALLEVIATE®**

- Supports ruminal health for optimal performance
- · Designed to support proper pH in stressful situations

# **FLY CONTROL** WITH CLARIFLY®

· Prevents the emergence of horn flies, face flies, house flies and stable flies from manure

#FEEDGREATNESS